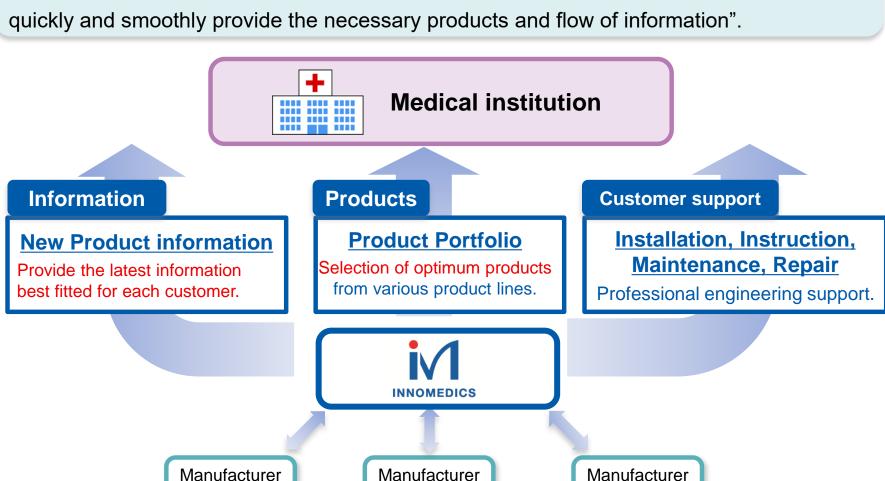

# PROVIDING TOTAL SOLUTIONS: PRODUCTS, INFORMATION AND SUPPORT

The key to success is understanding the needs of the healthcare setting and analyze the associated problems, challenges and limitations. Then, based on that understanding, to quickly and smoothly provide the necessary products and flow of information".

# SYSTEMATIC APPROACH TO CREATING SOLUTIONS Out ion FOR PROBLEMS AND CHALLENGES

Whatever the needs, a systematic approach, based on blending the most advanced devices with information management systems can delivery a cost effective solution.

# VALUE-ADDED OVERALL CONSULTING PACKAGE

Understanding the needs and drawing upon our experience and expertize to find the "best match" solution for each medical facility.