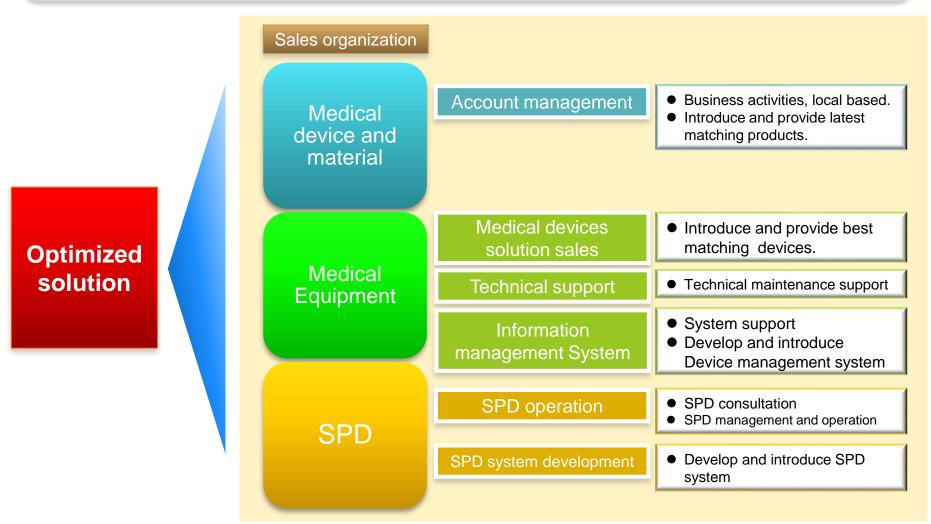

### ORGANIZATION FOR SOLUTIONS

### Organization

We have professional teams organized to work in synergy and to provide and support the optimum solution to customer needs.