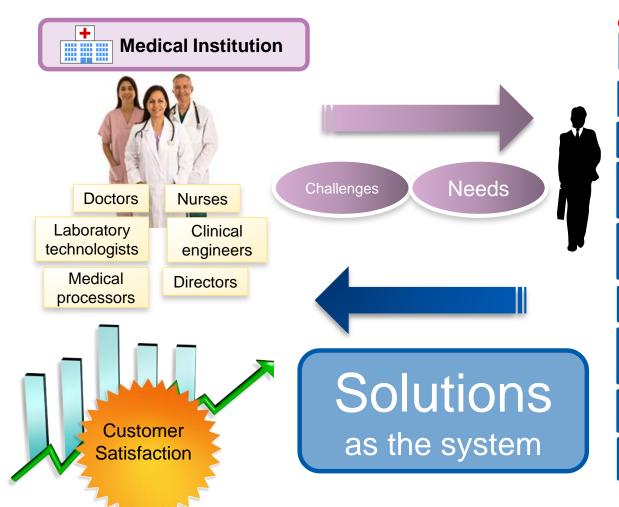

# PROVIDING TOTAL SOLUTIONS: PRODUCTS, INFORMATION AND SUPPORT

The key to success is understanding the needs of the healthcare setting and analyze the associated problems, challenges and limitations. Then, based on that understanding, to quickly and smoothly provide the necessary products and flow of information".

# SYSTEMATIC APPROACH TO CREATING SOLUTIONS Out ion FOR PROBLEMS AND CHALLENGES

Whatever the needs, a systematic approach, based on blending the most advanced devices with information management systems can delivery a cost effective solution.

# VALUE-ADDED OVERALL CONSULTING PACKAGE

Understanding the needs and drawing upon our experience and expertize to find the "best match" solution for each medical facility.